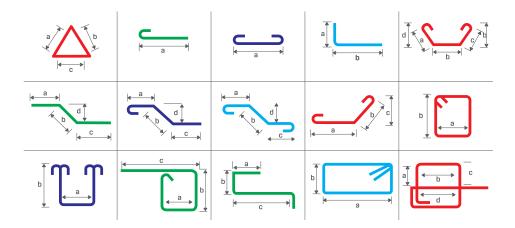

# **Application of Cut & Bend TMT**

## **Application of Cut & Bend TMT**

JSW Neosteel Fastbuild are high-quality Cut & Bend TMT rebars available in customized shapes, sizes and grades.

### Wide range of custom shapes available as per need.