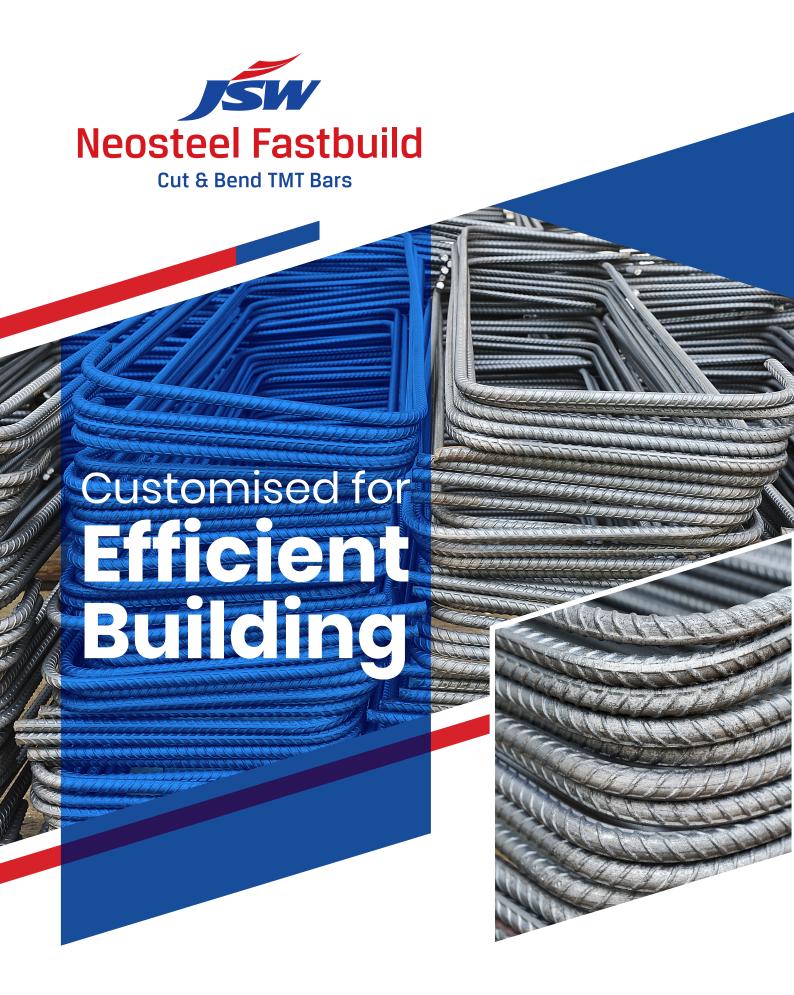

# Build Fast. Build Strong. Build Trust.

TMT bars are the soul of all the construction & infrastructure projects. While most of the TMT rebars supplied are in the form of 12m straight bars, the industry uses more than 90% of TMT rebars in cut & bend form. The Cut & Bend operations are performed at the construction site, often creating several challenges-

To address the challenges, JSW Steel has introducted ready to use cut & bend rebars, JSW Neosteel Fastbuild. JSW steel through its high quality automated process brings the accurately transformed cut & bend TMT rebars that will fasten the constructions pace while reducing wastage and saving costs.

## **Application of Cut & Bend TMT**

JSW Neosteel Fastbuild are high-quality Cut & Bend TMT rebars available in customized shapes, sizes and grades.