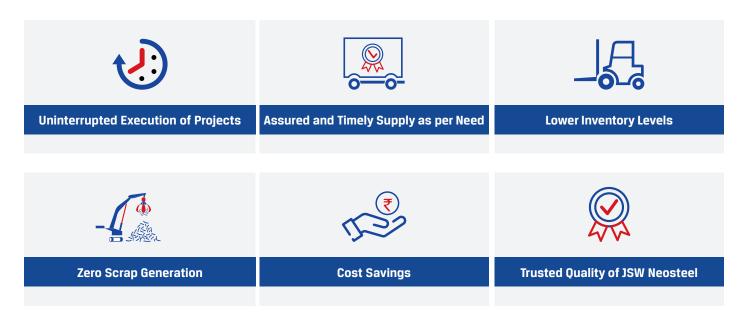

- Lack of storage space at construction site- pilferage threat, limited space for operations
- Non-availability of manual labors for cut & bend operations
- High scrap generation- due to manual labor, disposal challenge
- Project delays due to inefficiencies of manual operations

To address the challenges, JSW Steel has introducted ready to use cut & bend rebars, JSW Neosteel Fastbuild. JSW steel through its high quality automated process brings the accurately transformed cut & bend TMT rebars that will fasten the constructions pace while reducing wastage and saving costs.

### **Product benefits**

JSW Neosteel are the best quality Pure TMT bars available in India. Manufactured from virgin iron ore in state of the art rolling mills, every single running foot of JSW Neosteel TMT bars is free from impurities and has uniform properties. JSW Neosteel Fastbuild is available in JSW Neosteel Fe500D & Fe 550D grades.

The toughened and high strength High Yield Quenched & self-tempered JSW Neosteel comes with:

Easy weld-ability Higher Corrosion Resistance

Superior Seismic Resistance

Higher Fatigue Resistance Improved Deform-ability